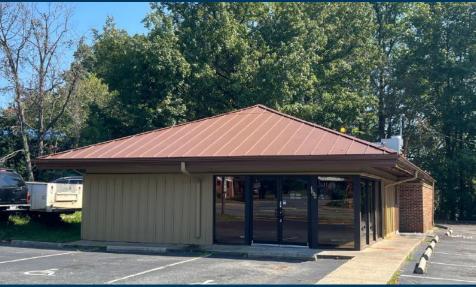

For Sale: 1909 Milton Road Charlotte, NC 28215

### FOR SALE: 1,878 SF RESTAURANT/RETAIL

- 1,878 sf restaurant/retail building for sale
- Property located just off of Plaza Road near signalized intersection
- +/- 25 parking spots
- Tenant (Pizza Hut franchisee) has gone dark but still currently paying rent. Please inquire with brokers for further details

#### 1909 Milton Road.| Charlotte, NC 28215 Parcel ID:10701109

- FOR SALE: \$950.000
- 0.429 ACRES
- CITY OF CHARLOTTE ZONING:CG
  (GENERAL COMMERCIAL)
- 14,000 EST. VPD TRAFFIC COUNT ON MILTON ROAD
- 261,000 RESIDENTS WITHIN 5
  MILES OF PROPERTY