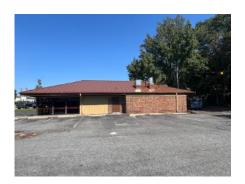

For Sale: 1909 Milton Road Charlotte, NC 28215

### FOR SALE: 1,878 SF RESTAURANT/RETAIL

- 1,878 sf restaurant/retail building for sale
- Property located just off of Plaza Road near signalized intersection
- +/- 25 parking spots
- Tenant (Pizza Hut franchisee) has gone dark but still currently paying rent. Please inquire with brokers for further details

#### 1909 Milton Road.| Charlotte, NC 28215 Parcel ID:10701109

- FOR SALE: \$950.000
- 0.429 ACRES
- CITY OF CHARLOTTE ZONING:CG
  (GENERAL COMMERCIAL)
- 14,000 EST. VPD TRAFFIC COUNT ON MILTON ROAD
- 261,000 RESIDENTS WITHIN 5
  MILES OF PROPERTY