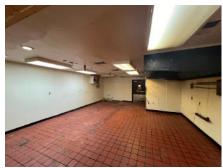

### FOR SALE: 1,878 SF RESTAURANT/RETAIL

- 1,878 sf restaurant/retail building for sale
- Property located just off of Plaza Road near signalized intersection
- +/- 25 parking spots
- Tenant (Pizza Hut franchisee) has gone dark but still currently paying rent. Please inquire with brokers for further details

#### 1909 Milton Road.| Charlotte, NC 28215 Parcel ID:10701109

- FOR SALE: \$950.000
- 0.429 ACRES
- CITY OF CHARLOTTE ZONING:CG
  (GENERAL COMMERCIAL)
- 14,000 EST. VPD TRAFFIC COUNT ON MILTON ROAD
- 261,000 RESIDENTS WITHIN 5
  MILES OF PROPERTY