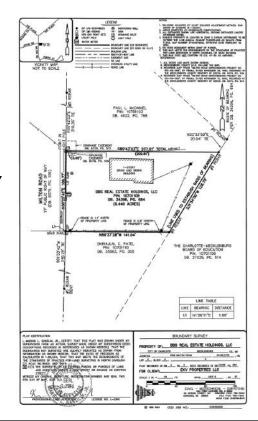

For Sale: 1909 Milton Road Charlotte, NC 28215



### FOR SALE: 1,878 SF RESTAURANT/RETAIL

- 1,878 sf restaurant/retail building for sale
- Property located just off of Plaza Road near signalized intersection
- +/- 25 parking spots
- Tenant (Pizza Hut franchisee) has gone dark but still currently paying rent. Please inquire with brokers for further details

#### 1909 Milton Road.| Charlotte, NC 28215 Parcel ID:10701109

- FOR SALE: \$950.000
- 0.429 ACRES
- CITY OF CHARLOTTE ZONING:CG
  (GENERAL COMMERCIAL)
- 14,000 EST. VPD TRAFFIC COUNT ON MILTON ROAD
- 261,000 RESIDENTS WITHIN 5
  MILES OF PROPERTY

# new branch



## 1909 MILTON ROAD. CHARLOTTE, NC 28215













## 1909 MILTON ROAD. CHARLOTTE, NC 28215



## **PROPERTY SURVEY**

#### Reid Baker

Broker 704.402.4323 Reidb@newbranchre.com

#### **Mark Hermans**

Broker 980.354.3702 markh@newbranchre.com