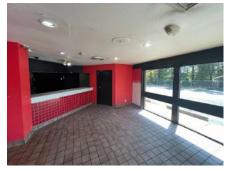

### FOR SALE: 1,878 SF RESTAURANT/RETAIL

- 1,878 sf restaurant/retail building for sale
- Property located just off of Plaza Road near signalized intersection
- +/- 25 parking spots
- Tenant (Pizza Hut franchisee) has gone dark but still currently paying rent. Please inquire with brokers for further details