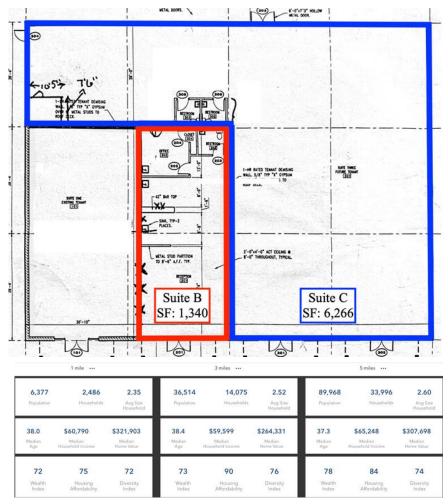

#### Combined Suites B & C:

- Square Feet: 7,606 SF (\*has additional 900 SF Mezzanine)
- Rate: \$12.75 SF NNN
- Estimated Nets: \$2.27 Per SF
- Gross Rate: \$9,520 / month

#### Suite C:

- Square Feet: 6,266 SF (\*has additional 900 SF Mezzanine)
- Rate: \$13.50 SF NNN
- Estimated Nets: \$2.27 Per SF
- Gross Rate: \$8,235 / month

#### Suite B:

- Square Feet: 1,340 SF
- Rate: \$18.00 SF NNN
- Estimated Nets: \$2.27 per SF
- Gross Rate: \$2,264 / month

#### FLOOR PLAN & DEMOGRAPHICS

Ryan Kinney, CCIM Broker/Partner 704.778.6100 RyanK@newbranchre.com

nb