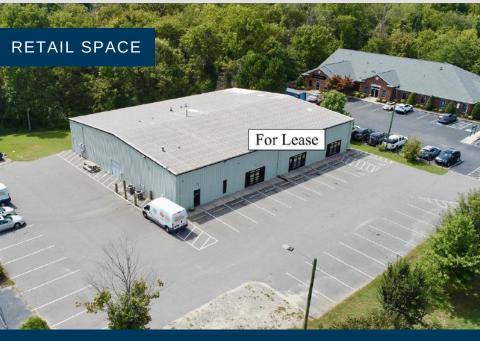

### FOR LEASE 209 Branchview Dr. Suite B & C | Concord, NC 28025

Prime retail building located just off the highly traveled Branchview Dr in Concord, offering excellent visibility and accessibility. Conveniently situated within minutes of major routes: I-85 (10 min.), Hwy 29 (7 min.), Hwy 73 (8 min.), and downtown Concord (4 min.). This versatile space is ideal for a variety of general commercial uses, featuring high clear height, fully air-conditioned interiors, and an additional 900 SF mezzanine for extra storage.

- ✓ RATE: \$12.75 18 PER SF NNN
- ✓ 1,340 7,606 SQ. FT.
- ✓ 20,500 DAILY TRAFFIC COUNTS
- ✓ ±35 PARKING SPACES
- ✓ COMMERCIAL C-1 ZONING

CLOSE TO CITY GREENWAY \*All information needs to be independently verified.