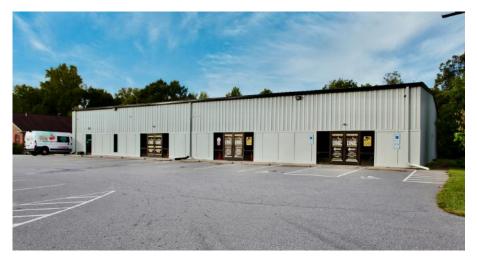

eriors, and an additional 900 SF mezzanine for extra storage.

- ✓ RATE: \$12.75 18 PER SF NNN
- ✓ 1,340 7,606 SQ. FT.
- ✓ 20,500 DAILY TRAFFIC COUNTS
- ✓ ±35 PARKING SPACES
- ✓ COMMERCIAL C-1 ZONING

CLOSE TO CITY GREENWAY \*All information needs to be independently verified.

## new branch



#### Property Details and Price Breakdown

#### Combined Suites B & C:

- Square Feet: 7,606 SF (\*has additional 900 SF Mezzanine)
- Rate: \$12.75 SF NNN
- Estimated Nets: \$2.27 Per SF
- Gross Rate: \$9,520 / month

#### Suite C:

- Square Feet: 6,266 SF (\*has additional 900 SF Mezzanine)
- Rate: \$13.50 SF NNN
- Estimated Nets: \$2.27 Per SF
- Gross Rate: \$8,235 / month

#### Suite B:

- Square Feet: 1,340 SF
- Rate: \$18.00 SF NNN
- Estimated Nets: \$2.27 per SF
- Gross Rate: \$2,264 / month



### ADDITIONAL PHOTOS







# new branch



### Location Overview



#### Location:

- ± 1 Miles from Downtown Concord (4 Min. Drive)
- ± 26 Miles from Downtown Charlotte (30 Min. Drive)
- ± 3 Miles from I-85 (10 Min. Drive)
- ± 3 Miles from Hwy 29 (7 Min. Drive)

#### FLOOR PLAN & DEMOGRAPHICS





Ryan Kinney, CCIM Broker/Partner 704.778.6100 RyanK@newbranchre.com

nb