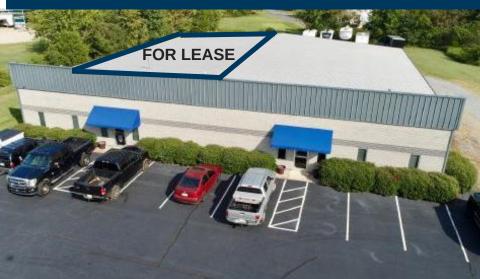

### 4338 MOTORSPORTS DR. SW CONCORD, NC 28027

## FOR LEASE: 5,000 SF

4338 Motorsports DR | Concord,NC 28027 Parcel ID: Parcel: 55186863350000

nb

- For Lease: 5,000 SF of flex space (3,350 SF Warehouse/ 1,650 SF Office)
- \$15.00 per SF (Gross)
- · Tenant responsible for utilities and monthly landscaping fee billed by landlord
- I-1 Zoning
- 2 drive in doors (12' x 10') and (14' x 14')
- 15.5' Clear Height on Right Side / 12.25' Clear Height at eve
- Well Maintained Multi Tenant building
- Located in Motorsports Industrial Park which offers easy access to I-85 and Hwy 49
- Space currenity occupied by tenant. Please don't disturb. Contact broker for further details