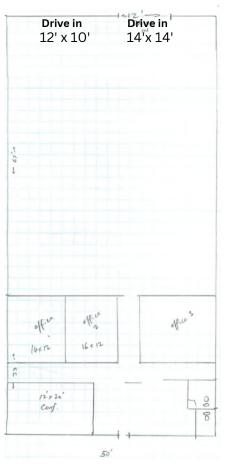

#### **FLOOR PLAN**

\*approximate and not drawn to scale

## FOR LEASE: 5,000 SF

4338 Motorsports DR | Concord,NC 28027 Parcel ID: Parcel: 55186863350000

nb

- For Lease: 5,000 SF of flex space (3,350 SF Warehouse/ 1,650 SF Office)
- \$15.00 per SF (Gross)
- · Tenant responsible for utilities and monthly landscaping fee billed by landlord
- I-1 Zoning
- 2 drive in doors (12' x 10') and (14' x 14')
- 15.5' Clear Height on Right Side / 12.25' Clear Height at eve
- Well Maintained Multi Tenant building
- Located in Motorsports Industrial Park which offers easy access to I-85 and Hwy 49
- Space currenity occupied by tenant. Please don't disturb. Contact broker for further details