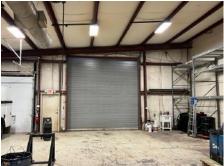

## FOR LEASE: 5,000 SF

4338 Motorsports DR | Concord,NC 28027 Parcel ID: Parcel: 55186863350000

nb

- For Lease: 5,000 SF of flex space (3,350 SF Warehouse/ 1,650 SF Office)
- \$15.00 per SF (Gross)
- · Tenant responsible for utilities and monthly landscaping fee billed by landlord
- I-1 Zoning
- 2 drive in doors (12' x 10') and (14' x 14')
- 15.5' Clear Height on Right Side / 12.25' Clear Height at eve
- Well Maintained Multi Tenant building
- Located in Motorsports Industrial Park which offers easy access to I-85 and Hwy 49
- Space currenity occupied by tenant. Please don't disturb. Contact broker for further details