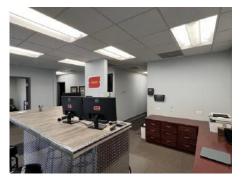

## FOR LEASE: 5,000 SF

4338 Motorsports DR | Concord,NC 28027 Parcel ID: Parcel: 55186863350000

nb

- For Lease: 5,000 SF of flex space (3,350 SF Warehouse/ 1,650 SF Office)
- \$15.00 per SF (Gross)
- · Tenant responsible for utilities and monthly landscaping fee billed by landlord
- I-1 Zoning
- 2 drive in doors (12' x 10') and (14' x 14')
- 15.5' Clear Height on Right Side / 12.25' Clear Height at eve
- Well Maintained Multi Tenant building
- Located in Motorsports Industrial Park which offers easy access to I-85 and Hwy 49
- Space currenity occupied by tenant. Please don't disturb. Contact broker for further details