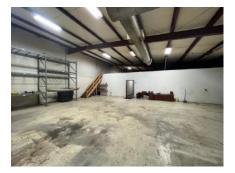

## FOR LEASE: 5,000 SF

4338 Motorsports DR | Concord,NC 28027 Parcel ID: Parcel: 55186863350000

nb

- For Lease: 5,000 SF of flex space (3,350 SF Warehouse/ 1,650 SF Office)
- \$15.00 per SF (Gross)
- · Tenant responsible for utilities and monthly landscaping fee billed by landlord
- I-1 Zoning
- 2 drive in doors (12' x 10') and (14' x 14')
- 15.5' Clear Height on Right Side / 12.25' Clear Height at eve
- Well Maintained Multi Tenant building
- Located in Motorsports Industrial Park which offers easy access to I-85 and Hwy 49
- Space currenity occupied by tenant. Please don't disturb. Contact broker for further details