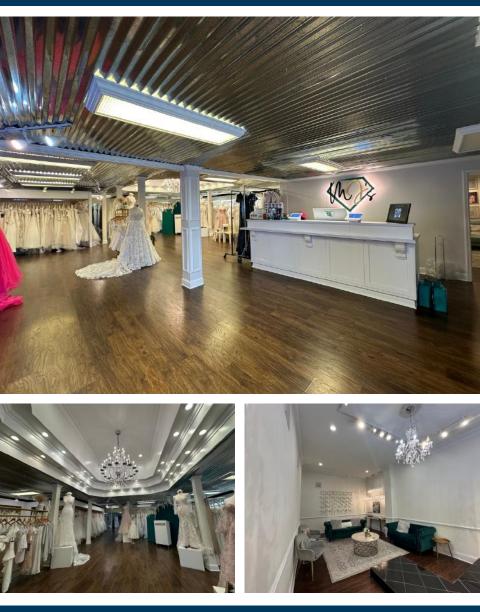

C2: GENERAL COMMERCIAL DISTRICT ZONING \*All information needs to be independently verified.

+/- 8,000 SF free standing retail building located 6 minutes from I-85 and 3 minutes from Atrium Health Cabarrus Hospital. Many amenities and large national retailers nearby. Open floor plan would work well for many business types.