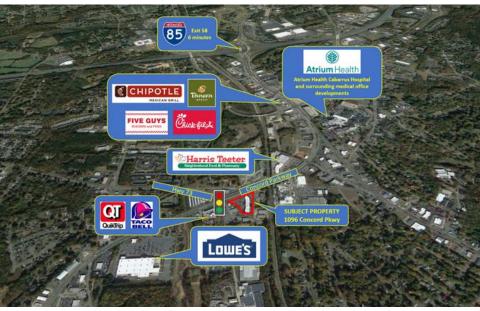

#### +/- 8,000SF RETAIL - CONCORD NC

- 6 minutes to I-85
- 3 minutes to Atrium Health Cabarrus
- 25 minutes to Uptown Charlotte