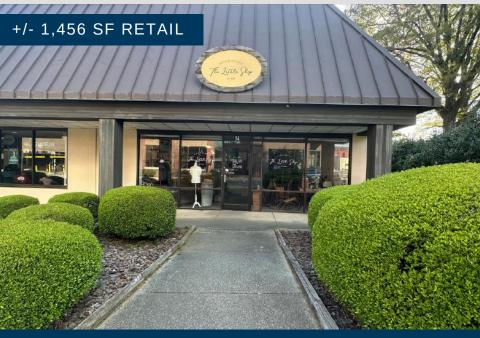

## FOR LEASE

74 Spring Street S | Concord, NC 28025

+/- 1,456 SF endcap retail space located in the heart of downtown Concord. Located within walking distance of numerous newly developed upscale apartments. Open floor plan would work well for many business types.

- **✓** \$22 SF / \$2,670.00 MONTH
- ✓ MODIFIED GROSS LEASE
- ✓ +/- 1,456 SQUARE FEET
- ✓ AMPLE PARKING
- ✓ LOCATED IN DOWNTOWN CONCORD
- ✓ C2: GENERAL COMMERCIAL DISTRICT ZONING

\*All information needs to be independently verified.