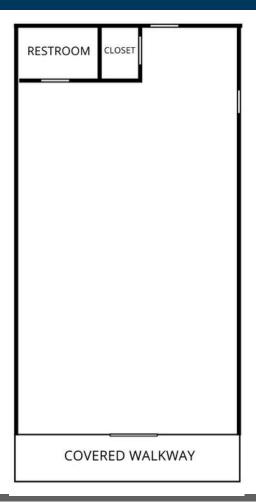

## FOR LEASE

74 Spring Street S | Concord, NC 28025

+/- 1,456 SF endcap retail space located in the heart of downtown Concord. Located within walking distance of numerous newly developed upscale apartments. Open floor plan would work well for many business types.

- **✓** \$22 SF / \$2,670.00 MONTH
- ✓ MODIFIED GROSS LEASE
- ✓ +/- 1,456 SQUARE FEET
- ✓ AMPLE PARKING
- ✓ LOCATED IN DOWNTOWN CONCORD
- ✓ C2: GENERAL COMMERCIAL DISTRICT ZONING

\*All information needs to be independently verified.