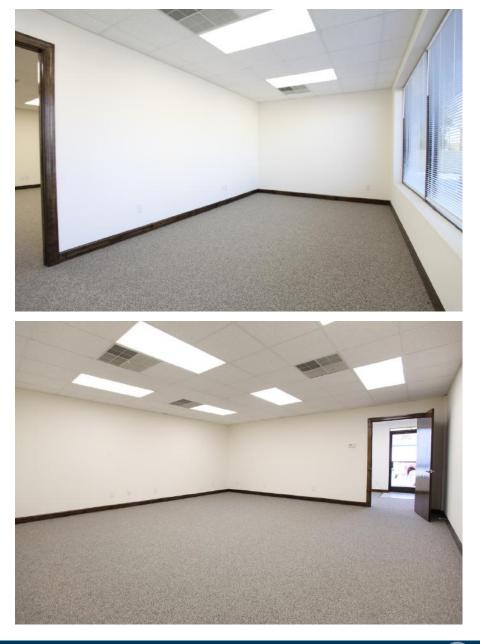

### FOR LEASE Now Available

298 Church St N Concord, NC 28025

1,000 SF Retail or Office suite in Concord, NC. Located on busy Church ST N, with 16,000+ VPD traffic exposure. The space features a reception area, one private office, bathroom, utility closet and large open area. Ample Parking in front and rear of building.

- ✓ \$1,450/MONTH MODIFIED GROSS
- +/- 1,000 SF AVAILABLE
- ✓ 16,000 VPD TRAFFIC COUNTS
- COMMERCIAL ZONING
- ✓ FUNCTIONAL FLOOR PLAN

NEWBRANCHRE.COM | 704.786.8888