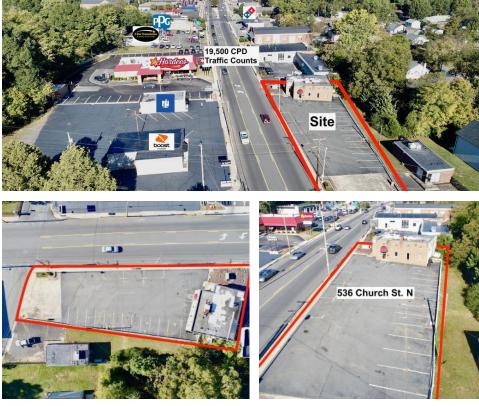

## FOR LEASE

536 Church St N, Concord, NC 28027

Free standing retail building located on the high visibility corridor of Church St in Concord, NC. Excellent opportunity for business in need of centrally located retail or office space. Less than 5 miles from I-85, downtown Concord, Atrium Cabarrus, retail centers, banks, gyms and much more.

- ✓ RATE: \$3,275 PER MONTH GROSS
- ✓ 1,784 TOTAL SQ. FT.
- ✓ +/- 19 PARKING SPACES
- ✓ 19,500 CPD TRAFFIC COUNTS

\*All information needs to be independently verified.