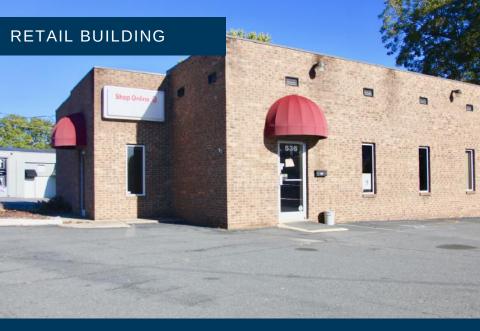

## FOR LEASE

536 Church St N, Concord, NC 28027

Free standing retail building located on the high visibility corridor of Church St in Concord, NC. Excellent opportunity for business in need of centrally located retail or office space. Less than 5 miles from I-85, downtown Concord, Atrium Cabarrus, retail centers, banks, gyms and much more.

- ✓ RATE: \$3,275 PER MONTH GROSS
- ✓ 1,784 TOTAL SQ. FT.
- ✓ +/- 19 PARKING SPACES
- ✓ 19,500 CPD TRAFFIC COUNTS

\*All information needs to be independently verified.