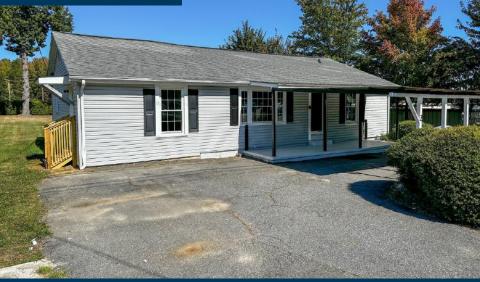

#### FOR LEASE Now Available

This recently refurbished office space is perfectly suited for small to mid-sized professionals. Featuring a practical layout that offers both flexibility and functionality, this property is conveniently positioned just a short drive away from a range of amenities, including restaurants, grocery stores, fitness centers, shopping malls, daycare centers, and more. Additionally, it has a large rear yard for additional parking or outdoor storage. its location guarantees quick and easy access to the interstate, with a brief 5-minute drive to I-85

#### 2 Lowe Ave NW, Concord, NC 28027

- \$17/SF OR \$2,240/MONTH MG
- +/- 1,586 SF AVAILABLE
- 5 OFFICES
- C-2 ZONING
- LARGE YARD FOR ADDITIONAL
  PARKING OR STORAGE

\*All information needs to be independently verified.

## Large Rear Yard

3630 POPLAR TENT RD SUITE B | CONCORD NC | NEWBRANCHRE.COM