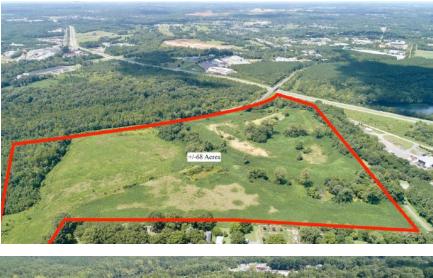

## +/- 68 ACRES INDUSTRIAL LAND

FOR SALE

Highway 49 S. | Concord, NC 28027

+/- 68.56 Acres in a high growth area within Cabarrus County. The site is partially graded and ready for development. Property is adjacent to Norfolk Southern RR with visibility off of Hwy 49. Positioned between the Town of Harrisburg and the City of Concord along Hwy 49 at Rocky River Rd in Concord. The property does not have access to sewer. Inquire about subdivision. PIN : 55282567120000

- \$2,900,000 PURCHASE PRICE
- ✓ \$42,300 PER ACRE
- ZONED LIGHT INDUSTRIAL
- 7 MILES FROM I-485
- 🖌 ACCESS TO RAIL SPUR

\*All information needs to be independently verified.