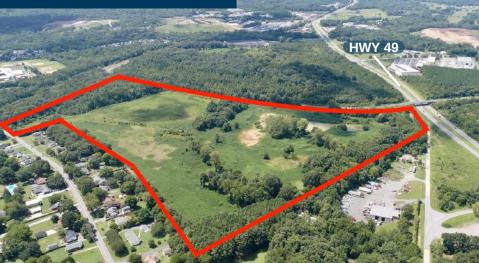

## +/- 68 ACRES INDUSTRIAL LAND

FOR SALE

Highway 49 S. | Concord, NC 28027

+/- 68.56 Acres in a high growth area within Cabarrus County. The site is partially graded and ready for development. Property is adjacent to Norfolk Southern RR with visibility off of Hwy 49. Positioned between the Town of Harrisburg and the City of Concord along Hwy 49 at Rocky River Rd in Concord. The property does not have access to sewer. Inquire about subdivision. PIN : 55282567120000

- \$2,900,000 PURCHASE PRICE
- ✓ \$42,300 PER ACRE
- ZONED LIGHT INDUSTRIAL
- 7 MILES FROM I-485
- 🖌 ACCESS TO RAIL SPUR

\*All information needs to be independently verified.