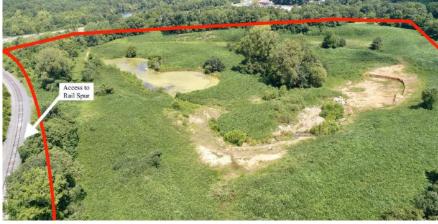

- \$2,900,000 PURCHASE PRICE
- ✓ \$42,300 PER ACRE
- ZONED LIGHT INDUSTRIAL
- 7 MILES FROM I-485
- 🖌 ACCESS TO RAIL SPUR

\*All information needs to be independently verified.