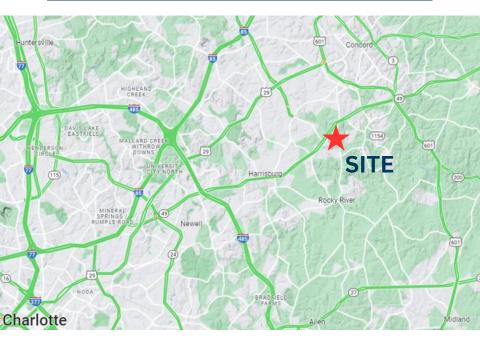

## +/- 68 ACRES INDUSTRIAL LAND

FOR SALE

Highway 49 S. | Concord, NC 28027

+/- 68.56 Acres in a high growth area within Cabarrus County. The site is partially graded and ready for development. Property is adjacent to Norfolk Southern RR with visibility off of Hwy 49. Positioned between the Town of Harrisburg and the City of Concord along Hwy 49 at Rocky River Rd in Concord. The property does not have access to sewer. Inquire about subdivision. PIN : 55282567120000