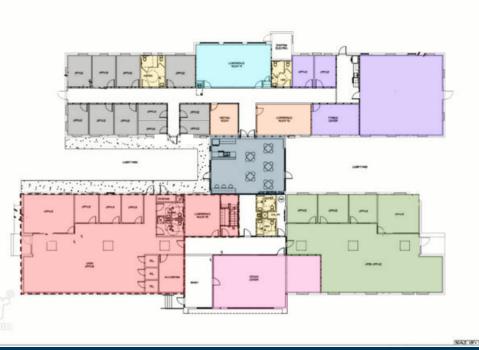

### **Site Renderings**

#### KEY

- Suite A 6,760 RSF **Leased**
- Suite B 1,846 RSF **Leased**
- Suite C 2,317 RSF **Available**
- Suite D 3,027 RSF **Available**
- Suite E 727 RSF **Available**

- Cafe 1 1,089 RSF **Available**
- Cafe 2 1,045 RSF **Available**
- Shared Conference Rooms
- Shared Restrooms