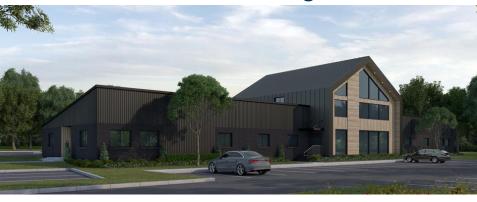

# FOR LEASE AVAILABLE Q1 2024

This new construction office building offers a variety of suites and amenities for a range of different professional tenants. The office will provide plenty of natural lighting, large offices, a useable courtyard and is just 8 minutes from Afton Ridge. With its unique design, it offers shared conference rooms, a shared café style break room, and restrooms in each wing. It is on track to be finished and available by end of Q1 2024.

#### +/- 727 - 8,205 SF OFFICE - 2339 ODELL SCHOOL RD