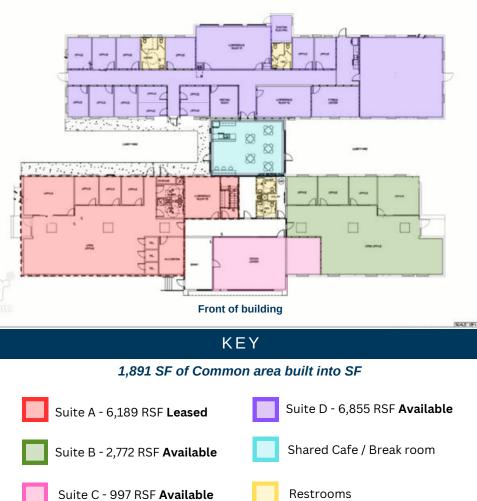

- ✓ \$22/SF BASE RENT
- ✓ \$4.25/SF ESTIMATED TICAM
- ✓ 16,813 TOTAL BUILDING SF
- ✓ +/- 997 6,855 SF AVAILABLE
- LANDSCAPED COURTYARD
- 🗸 8 MIN TO I-85

\*All information needs to be independently verified.

### All available suites have the ability to be combined or partitioned upon request

Restrooms