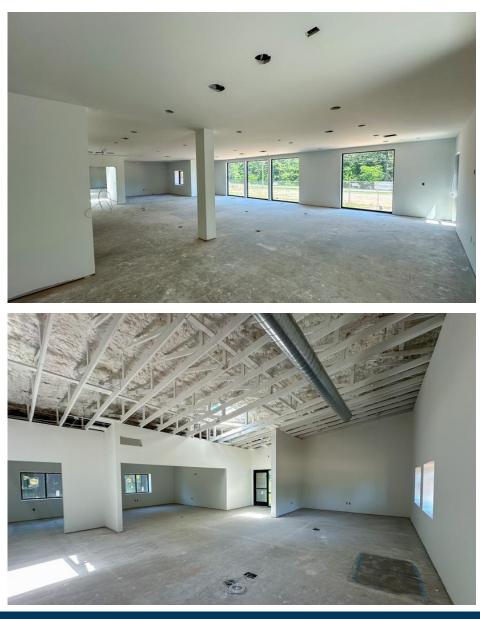

## FOR LEASE AVAILABLE SUMMER 2024

Introducing a newly constructed office building designed to accommodate a range of professional tenants. This property features ample natural lighting, spacious offices, and a functional courtyard. The building's unique design includes ample parking, a communal café-style break room, and restrooms in each wing. Anticipated completion and availability are scheduled for summer of 2024. 2339 Odell School Rd Concord, NC 28027

### All available suites have the ability to be combined or partitioned upon request

Restrooms