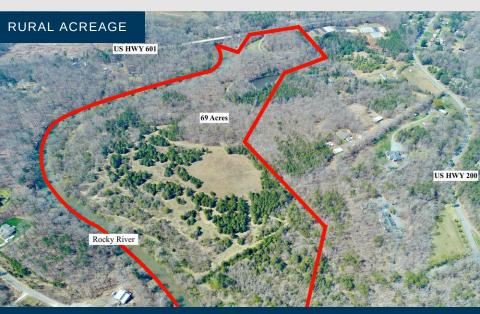

Parcel IDs: 55479630640000 &

55478586710000

- ✓ +/- 69 ACRES
- √ \$895,000 (\$12,970 / ACRE)
- ✓ IDEAL RURAL HOMESITE OR
  WELL AND SEPTIC DEVELOPMENT
  (3 ACRE MINIMUM LOT SIZE)
- ✓ 14 MINUTES TO DOWNTOWN CONCORD
- √37 MINUTES TO UPTOWN CHARLOTTE

#### +/- 69 ACRES | HWY 601 IN CONCORD

Relevant resources and public documents:

- Cabarrus County Planning Department
- Cabarrus County Development Ordinance
- Downtown Concord
- Explore Cabarrus (Cabarrus Visitors Bureau)