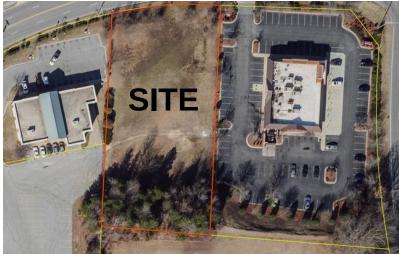

Site could be a good fit for QSR, small retail center, or office user

Adjacent parcels include: Outback Steakhouse, ABC Beverages, and Harris Teeter Anchor Center • FOR SALE: \$250,000

 ZONING: RC (RETAIL CENTER DISTRICT)

- +/- 1.095 ACRES
- WATER/SEWER AT SITE
- FLAT TOPOGRAPHY
- +/- 155 FT OF STREET FRONTAGE

\*All information needs to be independently verified.

Reid Baker reidb@newbranchre.com

Doug Donia

dougd@newbranchre.com