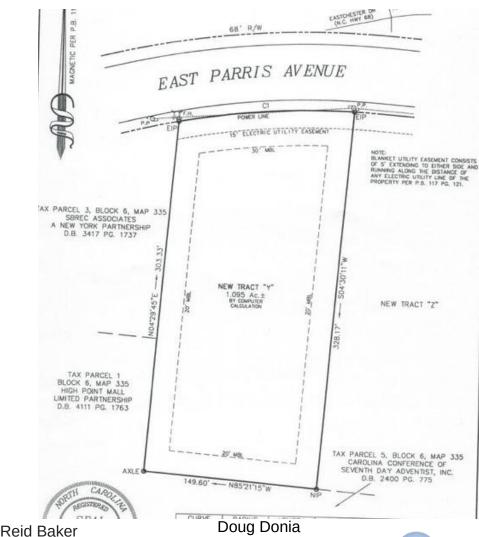

- +/- 1.095 ACRES
- WATER/SEWER AT SITE
- FLAT TOPOGRAPHY
- +/- 155 FT OF STREET FRONTAGE

\*All information needs to be independently verified.

Reid Baker reidb@newbranchre.com

Doug Donia

dougd@newbranchre.com