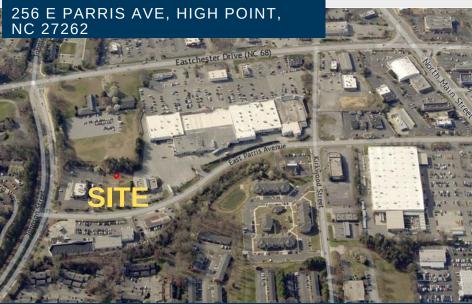

## new branch

FOR SALE
FOR SALE: \$250,000

256 E Parris Ave, High Point, NC 27262

Parcel ID: Parcel: 199873

Parcel for sale that is located in high traffic corridor of growing High Point.

Parris Ave is located closely to N Main St. and Eastchester Dr. Both with traffic counts above 20.000 VPD

Site could be a good fit for QSR, small retail center, or office user

Adjacent parcels include: Outback Steakhouse, ABC Beverages, and Harris Teeter Anchor Center • FOR SALE: \$250,000

 ZONING: RC (RETAIL CENTER DISTRICT)