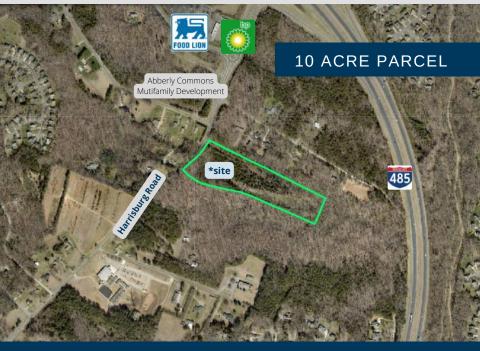

## AVAILABLE FOR SALE \$350,000

10412 Harrisburg Road | Charlotte, NC 28215

Located on the growing corridor of Harrisburg Road, directly off I-485, in Charlotte, NC, this parcel offers 400' of road frontage. The wooded site can access sewer and utilities from neighboring development to be completed in 2022. Immediate localities include a BP gas station and a Food Lion anchored shopping center. Phase I study has been completed to address County MPL notation.

- ✓ ACCESS DIRECTLY OFF I-485
- ✓ AVERAGE 14,000 CPD
- ✓ R-3 ZONING
- ✓ \$35,000 PER ACRE PRICING
- MECKLENBURG COUNTY

\*All information needs to be independently verified.